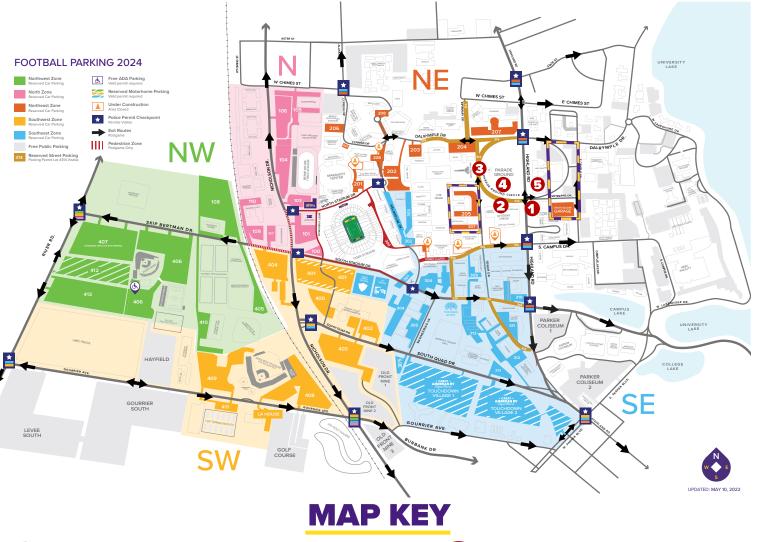

Bengal Block Party: Memorial Tower and Tower Drive

Family Weekend Tailgate: LSU Parade Ground

Jazz Brunch: The Club at Union Square\* \*check email for assigned brunch location

**Suggested Sunday Parking**